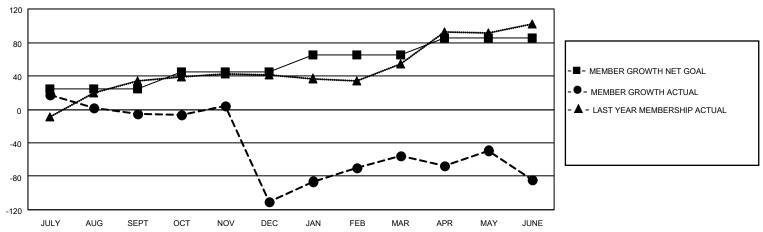

## GOALS AND ACTUAL MEMBERS CUMULATIVE

| DROPPED CLUBS: 8 |     | 43 CLUBS OF 69 ADDED 1 OR<br>MORE NEW MEMBERS | GENDER DISTRIBUTION                 |              |  |
|------------------|-----|-----------------------------------------------|-------------------------------------|--------------|--|
|                  |     | MORE NEW MEMBERS                              | MALE                                | 725 (60.17%) |  |
|                  |     |                                               | FEMALE                              | 480 (39.83%) |  |
| DROPPED MEMBERS  |     |                                               | NON BINARY                          | 0 (0.00%)    |  |
|                  |     |                                               | PREFER NOT TO ANSWER 0 (0.00%)      |              |  |
| DECEASED         | 29  |                                               |                                     | ,            |  |
| CLUB CANCELLED   | 107 | CLICK HERE FOR CUMULATIVE                     | TOTAL FAMILY UNIT MEMBERS           | 250          |  |
| OTHER            | 280 | MEMBERSHIP DATA                               |                                     |              |  |
| TOTAL            | 416 |                                               | FAMILY MEMBERS PAYING HALF DUES 126 |              |  |
|                  |     |                                               |                                     |              |  |