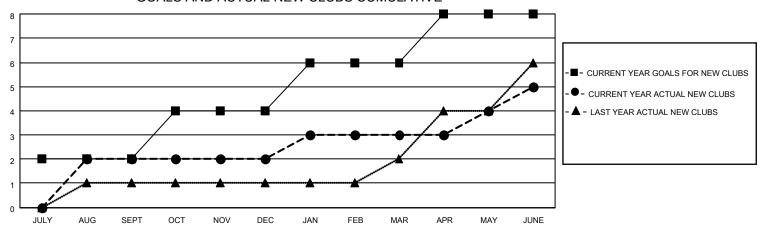

## MONTHLY MEMBERSHIP PROGRESS REPORT

LOCATION FLORIDA District 35 L Results as of: 6/30/2022

| Clubs RESULTS FOR 2021-2022 |   |   |   | Members RESULTS FOR 2021-2022 |    |     |     |
|-----------------------------|---|---|---|-------------------------------|----|-----|-----|
|                             |   |   |   |                               |    |     |     |
| JULY/AUG/SEPT               | 2 | 2 | 3 | JULY/AUG/SEPT                 | 25 | 96  | 91  |
| OCT/NOV/DEC                 | 2 | 0 | 3 | OCT/NOV/DEC                   | 20 | 45  | 145 |
| JAN/FEB/MAR                 | 2 | 1 | 0 | JAN/FEB/MAR                   | 20 | 128 | 41  |
| APR/MAY/JUNE                | 2 | 2 | 2 | APR/MAY/JUNE                  | 20 | 114 | 139 |

## GOALS AND ACTUAL NEW CLUBS CUMULATIVE



## GOALS AND ACTUAL MEMBERS CUMULATIVE



| DROPPED CLUBS: 8 |     | 43 CLUBS OF 69 ADDED 1 OR<br>MORE NEW MEMBERS | GENDER DISTRIBUTION                 |              |  |
|------------------|-----|-----------------------------------------------|-------------------------------------|--------------|--|
|                  |     | MORE NEW MEMBERS                              | MALE                                | 725 (60.17%) |  |
|                  |     |                                               | FEMALE                              | 480 (39.83%) |  |
| DROPPED MEMBERS  |     |                                               | NON BINARY                          | 0 (0.00%)    |  |
|                  |     |                                               | PREFER NOT TO ANSWER 0 (0.